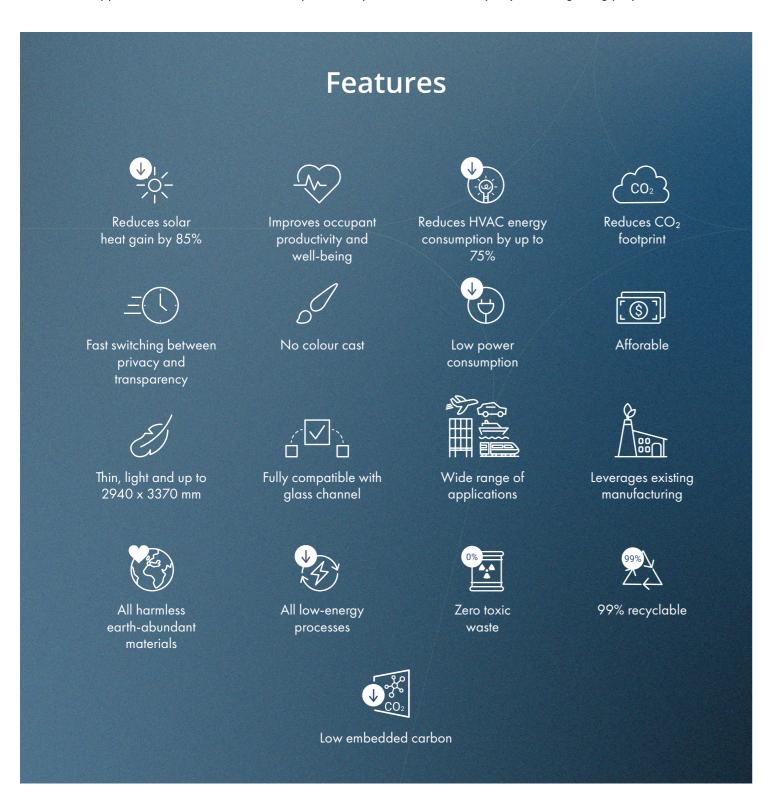

Eclipse reduces HVAC energy consumption by up to 30% (75% in some reports), lowering utility bills and CO<sub>2</sub> footprint.

**Eclipse** is based on electrophoretic ink technology - proven in more than 1 billion e-readers, enabling customizable closed state colours, and a completely colour-neutral open state.

At just 1 mm thick, and available in custom sizes up to  $2.9 \times 3.3$  m, eclipse is also the lightest, largest, dynamic smart glass available, and with full compatibility with lamination and insulating glass unit processes, is also the most compatible.