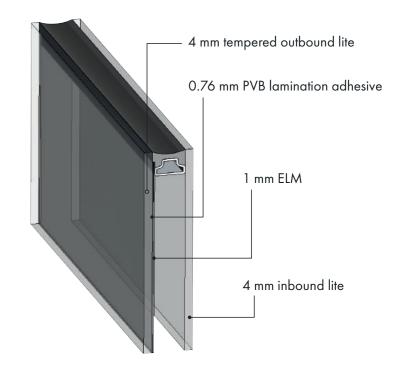

e flick of a switch, for privacy and cool comfort.

Eclipse reduces HVAC energy consumption by up to 30% (75% in some reports), lowering utility bills and CO<sub>2</sub> footprint.

**Eclipse** is based on electrophoretic ink technology - proven in more than 1 billion e-readers, enabling customizable closed state colours, and a completely colour-neutral open state.

At just 1 mm thick, and available in custom sizes up to  $2.9 \times 3.3$  m, eclipse is also the lightest, largest, dynamic smart glass available, and with full compatibility with lamination and insulating glass unit processes, is also the most compatible.

Contact our applications team to discuss how Eclipse can improve the sustainability of your next glazing project.







## Insulating glass unit incorporating eLstar ELM