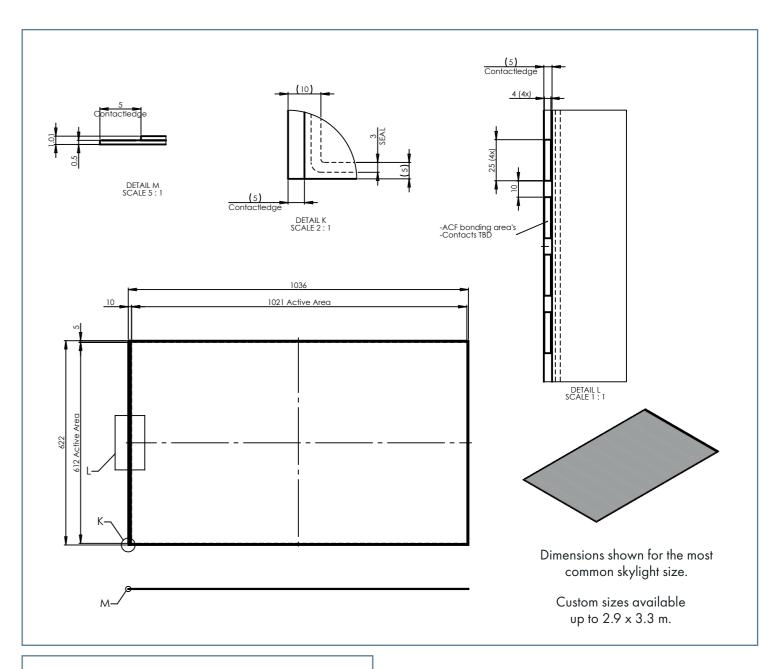

At just 1 mm thick, and available in custom sizes up to  $2.9 \times 3.3$  m, eclipse is also the lightest, largest, dynamic smart glass available, and with full compatibility with lamination and insulating glass unit processes, is also the most compatible.