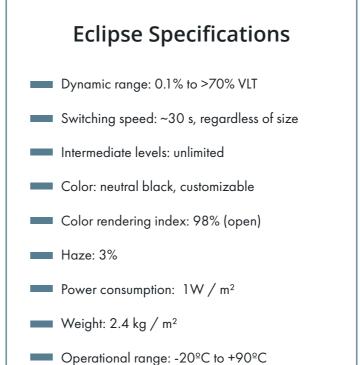

Eclipse reduces HVAC energy consumption by up to 30% (75% in some reports), lowering utility bills and CO<sub>2</sub> footprint.

**Eclipse** is based on electrophoretic ink technology - proven in more than 1 billion e-readers, enabling customizable closed state colours, and a completely colour-neutral open state.

At just 1 mm thick, and available in custom sizes up to  $2.9 \times 3.3$  m, eclipse is also the lightest, largest, dynamic smart glass available, and with full compatibility with lamination and insulating glass unit processes, is also the most compatible.